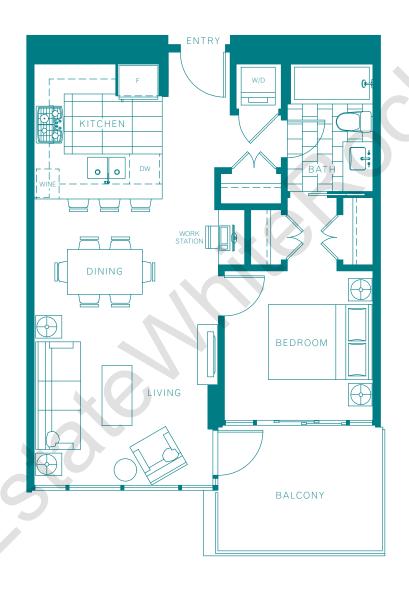

FLOORS 6-18

PLAN B1 | 1 bedroom + den + workstation 1 bathroom 727 Sq. Ft.

FLOORS 6-18

FLOORS 6-18

FLOORS 6-18

- PLAND 2 bedrooms + optional den + workstation
  - 2 bathrooms 987 Sq. Ft.

FLOORS 6-18

FLOOR 12