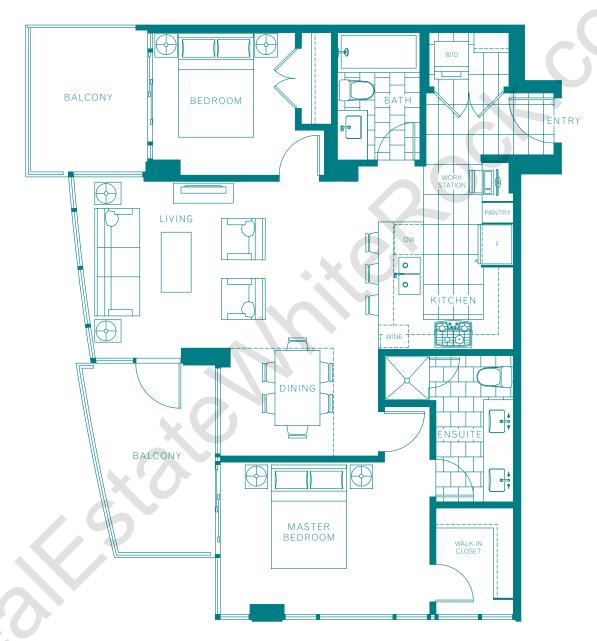

FLOORS 6-18

PLAN B1 | 1 bedroom + den + workstation 1 bathroom 727 Sq. Ft.

FLOORS 6-18

FLOORS 6-18

FLOORS 6-18

- PLAND 2 bedrooms + optional den + workstation
  - 2 bathrooms 987 Sq. Ft.

FLOORS 6-18

FLOOR 12