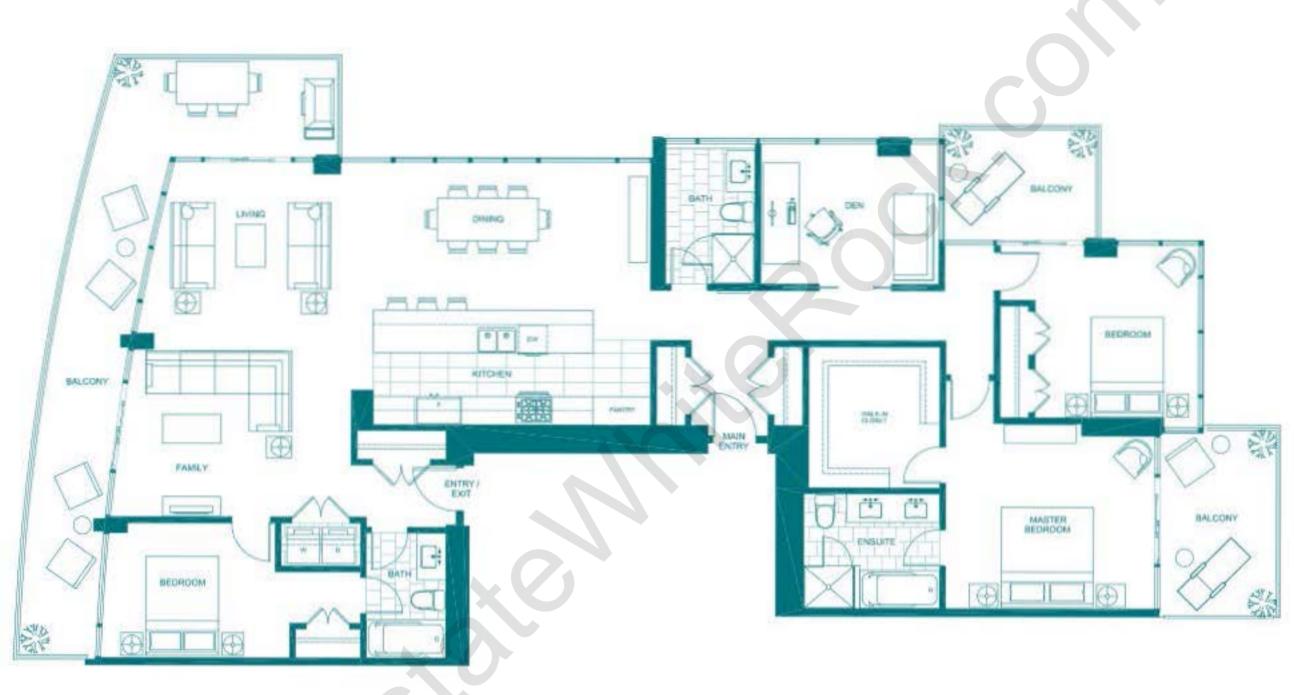

q. Ft..





# PLAN 201 | 2 bedrooms 2 bathrooms 968 Sq. Ft..



#### PLAN 203 | 2 bedrooms 1 bathroom 768 Sq. Ft..





# PLAN 205 | 1 bedroom + den 1 bathroom 775 Sq. Ft..







FLOOR 3





FLOOR 3



 $P \perp A N A$  | 1 bedroom + workstation 1 bathroom 652 Sq. Ft.





FLOORS 6-18















FLOORS 6-18









PLANB | 1 bedroom + den 1 bathroom 690 Sq. Ft.





FLOORS 6-18











PLAN B1 | 1 bedroom + den + workstation 1 bathroom 727 Sq. Ft.





FLOORS 6-18













FLOORS 6-18













FLOORS 6-18









- PLAND 2 bedrooms + optional den + workstation
  - 2 bathrooms 987 Sq. Ft.





FLOORS 6-18









FLOOR 12

# CUSTOM PLAN A/B | 2 bedrooms + den 2 bathrooms 1,345 Sq. Ft..







FLOORS 16, 17

# PENTHOUSE 2001 | 3 bedrooms + den 3 bathrooms 2,094 Sq. Ft.