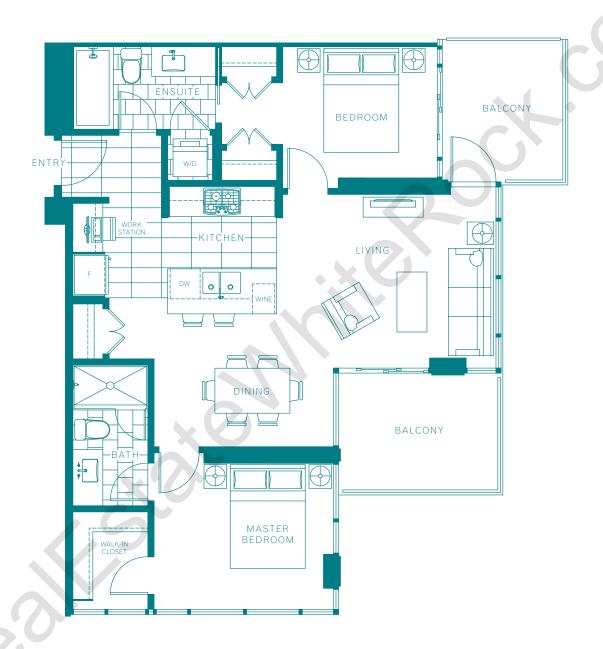

FLOORS 6-18

PLAN B1 | 1 bedroom + den + workstation 1 bathroom 727 Sq. Ft.

FLOORS 6-18

FLOORS 6-18

FLOORS 6-18

- PLAND 2 bedrooms + optional den + workstation
  - 2 bathrooms 987 Sq. Ft.

FLOORS 6-18

FLOOR 12