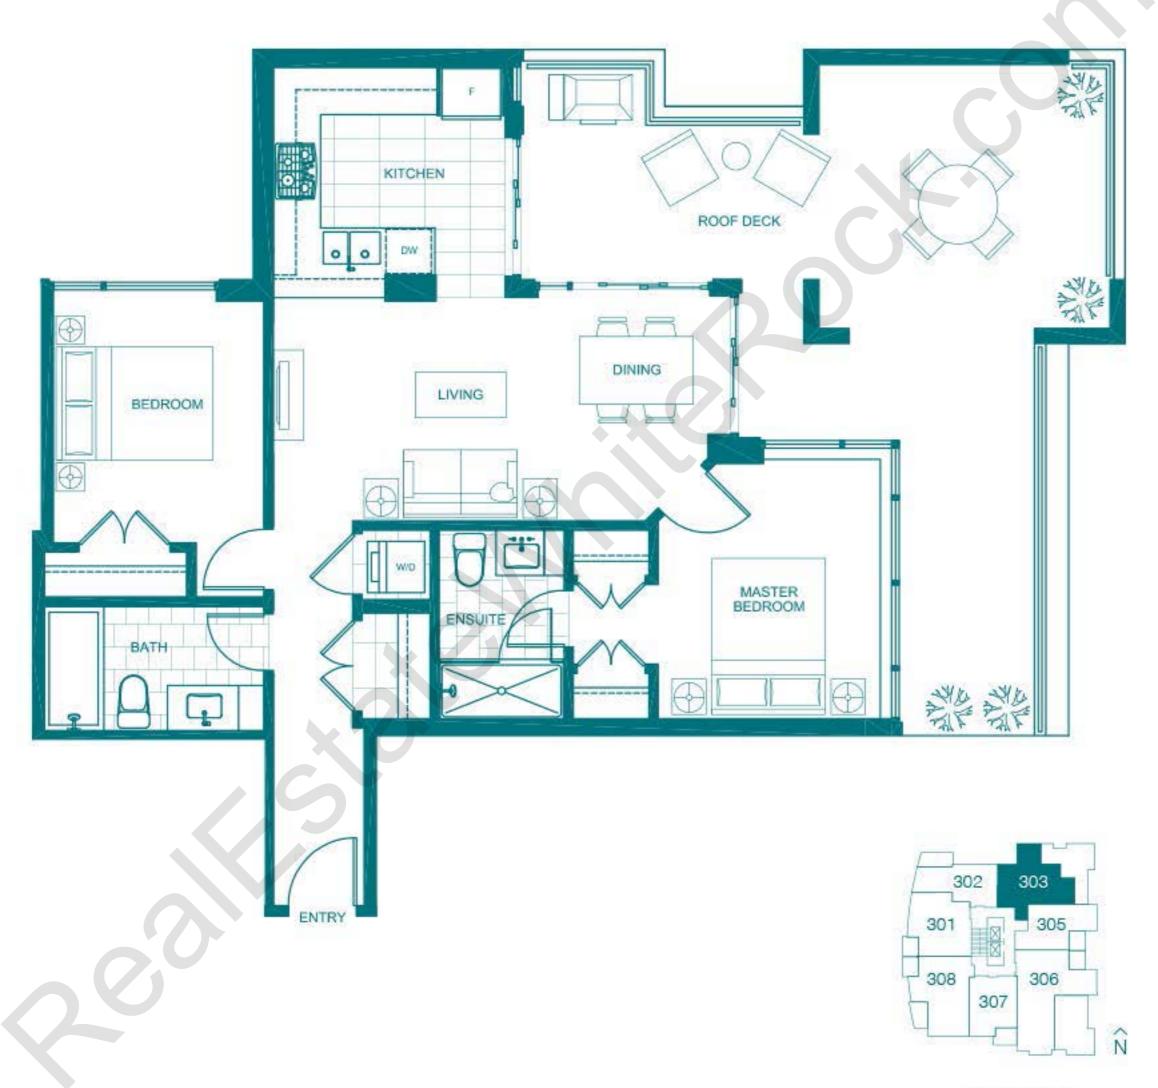

### PLAN 102 | 1 bedroom + den 1 bathroom 734 Sq. Ft..





FLOOR 1

### PLAN 103 | 1 bedroom + den 1 bathroom 768 Sq. Ft..





# PLAN 201 | 2 bedrooms 2 bathrooms 968 Sq. Ft..



#### PLAN 203 | 2 bedrooms 1 bathroom 768 Sq. Ft..





# PLAN 205 | 1 bedroom + den 1 bathroom 775 Sq. Ft..







FLOOR 3





FLOOR 3



 $P \perp A N A$  | 1 bedroom + workstation 1 bathroom 652 Sq. Ft.





FLOORS 6-18















FLOORS 6-18









PLANB | 1 bedroom + den 1 bathroom 690 Sq. Ft.





FLOORS 6-18











PLAN B1 | 1 bedroom + den + workstation 1 bathroom 727 Sq. Ft.





FLOORS 6-18













FLOORS 6-18













FLOORS 6-18









- PLAND 2 bedrooms + optional den + workstation
  - 2 bathrooms 987 Sq. Ft.





FLOORS 6-18









FLOOR 12

# CUSTOM PLAN A/B | 2 bedrooms + den 2 bathrooms 1,345 Sq. Ft..







FLOORS 16, 17

# PENTHOUSE 2001 | 3 bedrooms + den 3 bathrooms 2,094 Sq. Ft.