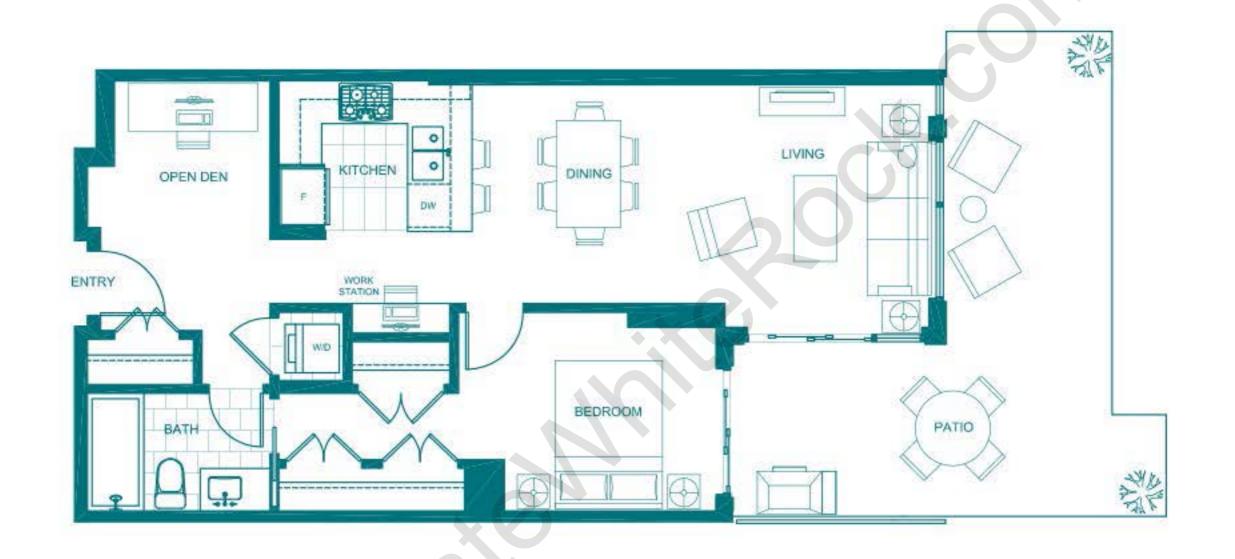

### PLAN 102 | 1 bedroom + den 1 bathroom 734 Sq. Ft..





FLOOR 1

### PLAN 103 | 1 bedroom + den 1 bathroom 768 Sq. Ft..





# PLAN 201 | 2 bedrooms 2 bathrooms 968 Sq. Ft..



#### PLAN 203 | 2 bedrooms 1 bathroom 768 Sq. Ft..





# PLAN 205 | 1 bedroom + den 1 bathroom 775 Sq. Ft..







FLOOR 3





FLOOR 3



 $P \perp A N A$  | 1 bedroom + workstation 1 bathroom 652 Sq. Ft.





FLOORS 6-18















FLOORS 6-18









PLANB | 1 bedroom + den 1 bathroom 690 Sq. Ft.





FLOORS 6-18











PLAN B1 | 1 bedroom + den + workstation 1 bathroom 727 Sq. Ft.





FLOORS 6-18













FLOORS 6-18













FLOORS 6-18









- PLAND 2 bedrooms + optional den + workstation
  - 2 bathrooms 987 Sq. Ft.





FLOORS 6-18









FLOOR 12

# CUSTOM PLAN A/B | 2 bedrooms + den 2 bathrooms 1,345 Sq. Ft..







FLOORS 16, 17

# PENTHOUSE 2001 | 3 bedrooms + den 3 bathrooms 2,094 Sq. Ft.