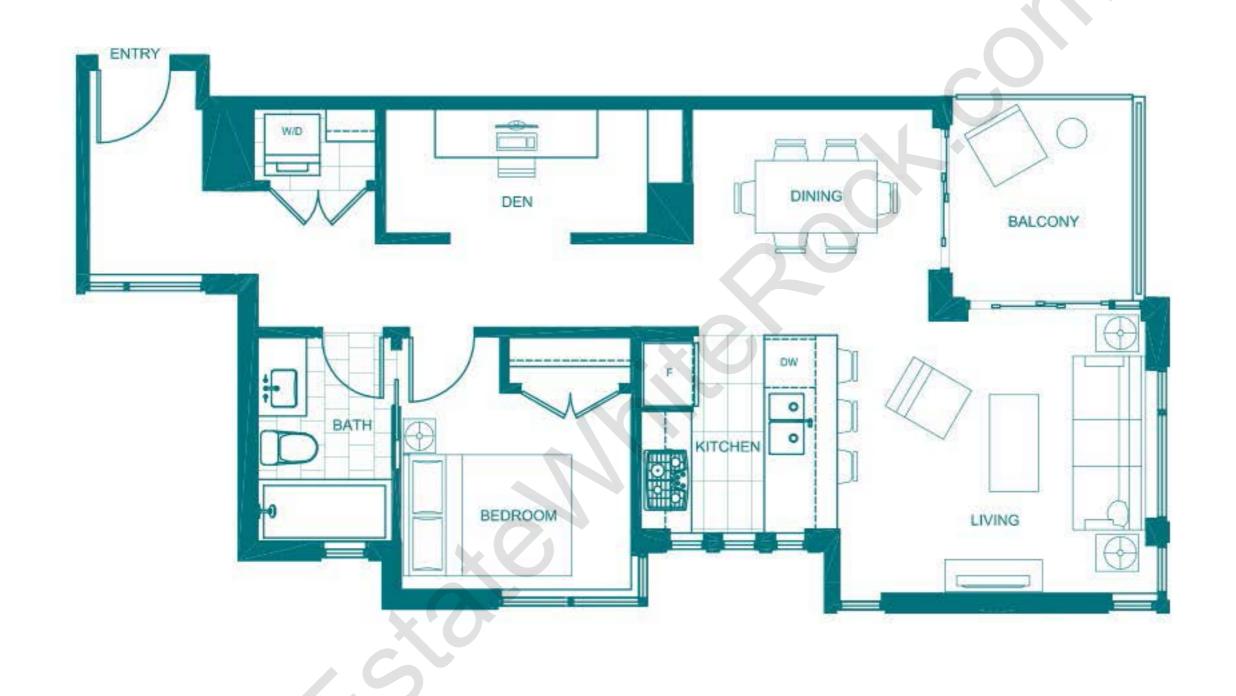

### PLAN 102 | 1 bedroom + den 1 bathroom 734 Sq. Ft..





FLOOR 1

### PLAN 103 | 1 bedroom + den 1 bathroom 768 Sq. Ft..





# PLAN 201 | 2 bedrooms 2 bathrooms 968 Sq. Ft..



#### PLAN 203 | 2 bedrooms 1 bathroom 768 Sq. Ft..





# PLAN 205 | 1 bedroom + den 1 bathroom 775 Sq. Ft..







FLOOR 3





FLOOR 3



 $P \perp A N A$  | 1 bedroom + workstation 1 bathroom 652 Sq. Ft.





FLOORS 6-18















FLOORS 6-18









PLANB | 1 bedroom + den 1 bathroom 690 Sq. Ft.





FLOORS 6-18











PLAN B1 | 1 bedroom + den + workstation 1 bathroom 727 Sq. Ft.





FLOORS 6-18













FLOORS 6-18













FLOORS 6-18









- PLAND 2 bedrooms + optional den + workstation
  - 2 bathrooms 987 Sq. Ft.





FLOORS 6-18









FLOOR 12

# CUSTOM PLAN A/B | 2 bedrooms + den 2 bathrooms 1,345 Sq. Ft..







FLOORS 16, 17

# PENTHOUSE 2001 | 3 bedrooms + den 3 bathrooms 2,094 Sq. Ft.