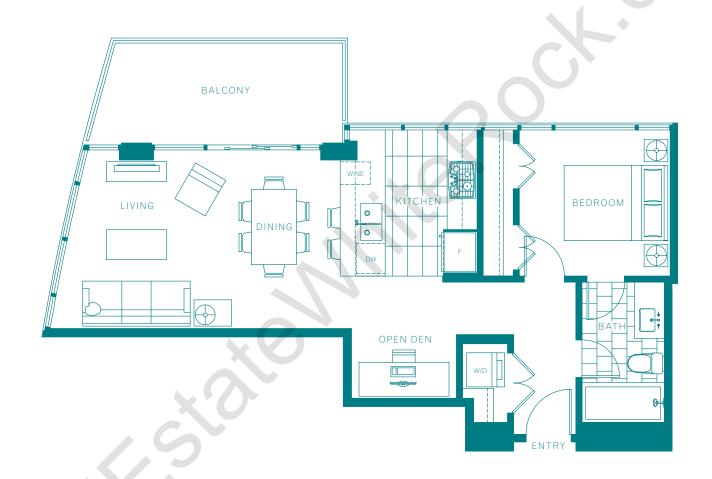

### PLAN 102 | 1 bedroom + den 1 bathroom 734 Sq. Ft..





FLOOR 1

### PLAN 103 | 1 bedroom + den 1 bathroom 768 Sq. Ft..





# PLAN 201 | 2 bedrooms 2 bathrooms 968 Sq. Ft..



#### PLAN 203 | 2 bedrooms 1 bathroom 768 Sq. Ft..





# PLAN 205 | 1 bedroom + den 1 bathroom 775 Sq. Ft..







FLOOR 3





FLOOR 3



 $P \perp A N A$  | 1 bedroom + workstation 1 bathroom 652 Sq. Ft.





FLOORS 6-18















FLOORS 6-18









PLANB | 1 bedroom + den 1 bathroom 690 Sq. Ft.





FLOORS 6-18











PLAN B1 | 1 bedroom + den + workstation 1 bathroom 727 Sq. Ft.





FLOORS 6-18













FLOORS 6-18













FLOORS 6-18









- PLAND 2 bedrooms + optional den + workstation
  - 2 bathrooms 987 Sq. Ft.





FLOORS 6-18









FLOOR 12

# CUSTOM PLAN A/B | 2 bedrooms + den 2 bathrooms 1,345 Sq. Ft..







FLOORS 16, 17

# PENTHOUSE 2001 | 3 bedrooms + den 3 bathrooms 2,094 Sq. Ft.