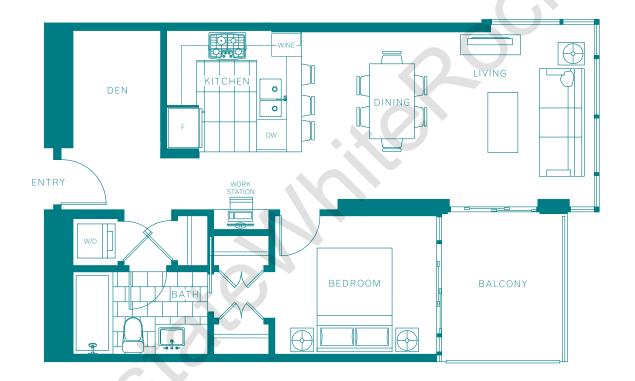

FLOORS 6-18

PLAN B1 | 1 bedroom + den + workstation 1 bathroom 727 Sq. Ft.

FLOORS 6-18

FLOORS 6-18

FLOORS 6-18

- PLAND 2 bedrooms + optional den + workstation
  - 2 bathrooms 987 Sq. Ft.

FLOORS 6-18

FLOOR 12