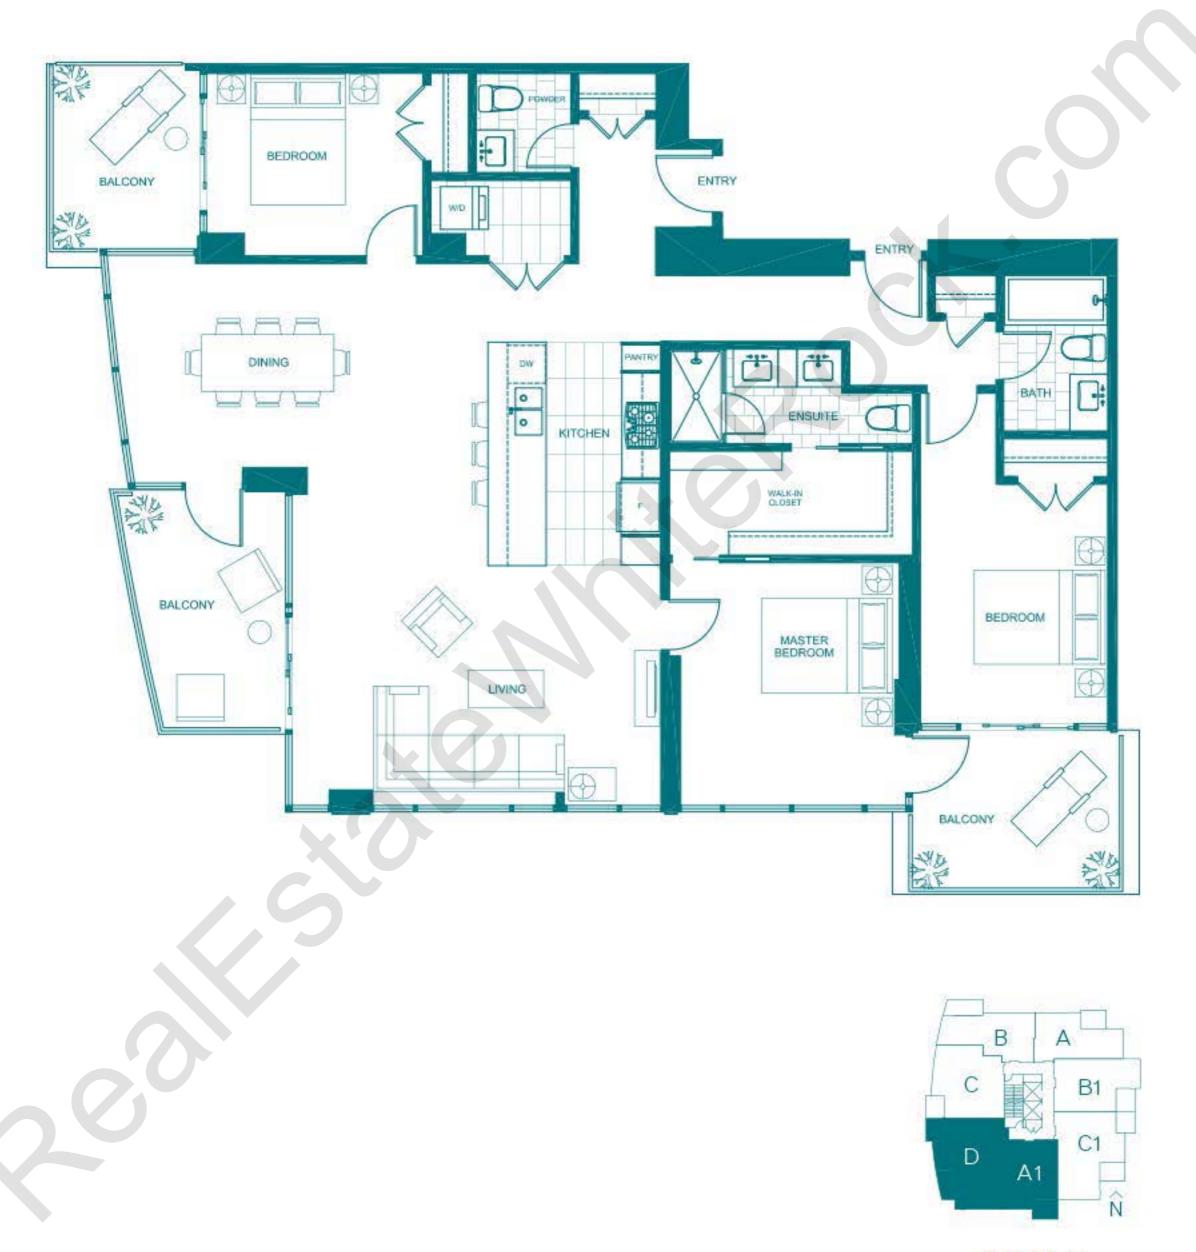

FLOORS 6-18

PLAN B1 | 1 bedroom + den + workstation 1 bathroom 727 Sq. Ft.

FLOORS 6-18

FLOORS 6-18

FLOORS 6-18

- PLAND 2 bedrooms + optional den + workstation
  - 2 bathrooms 987 Sq. Ft.

FLOORS 6-18

FLOOR 12