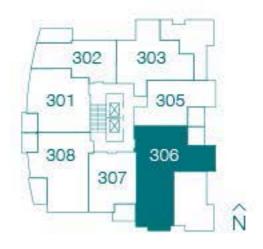

### PLAN 102 | 1 bedroom + den 1 bathroom 734 Sq. Ft..





FLOOR 1

### PLAN 103 | 1 bedroom + den 1 bathroom 768 Sq. Ft..





# PLAN 201 | 2 bedrooms 2 bathrooms 968 Sq. Ft..



#### PLAN 203 | 2 bedrooms 1 bathroom 768 Sq. Ft..





# PLAN 205 | 1 bedroom + den 1 bathroom 775 Sq. Ft..







FLOOR 3





FLOOR 3



 $P \perp A N A$  | 1 bedroom + workstation 1 bathroom 652 Sq. Ft.





FLOORS 6-18















FLOORS 6-18









PLANB | 1 bedroom + den 1 bathroom 690 Sq. Ft.





FLOORS 6-18











PLAN B1 | 1 bedroom + den + workstation 1 bathroom 727 Sq. Ft.





FLOORS 6-18













FLOORS 6-18













FLOORS 6-18









- PLAND 2 bedrooms + optional den + workstation
  - 2 bathrooms 987 Sq. Ft.





FLOORS 6-18









FLOOR 12

# CUSTOM PLAN A/B | 2 bedrooms + den 2 bathrooms 1,345 Sq. Ft..







FLOORS 16, 17

# PENTHOUSE 2001 | 3 bedrooms + den 3 bathrooms 2,094 Sq. Ft.