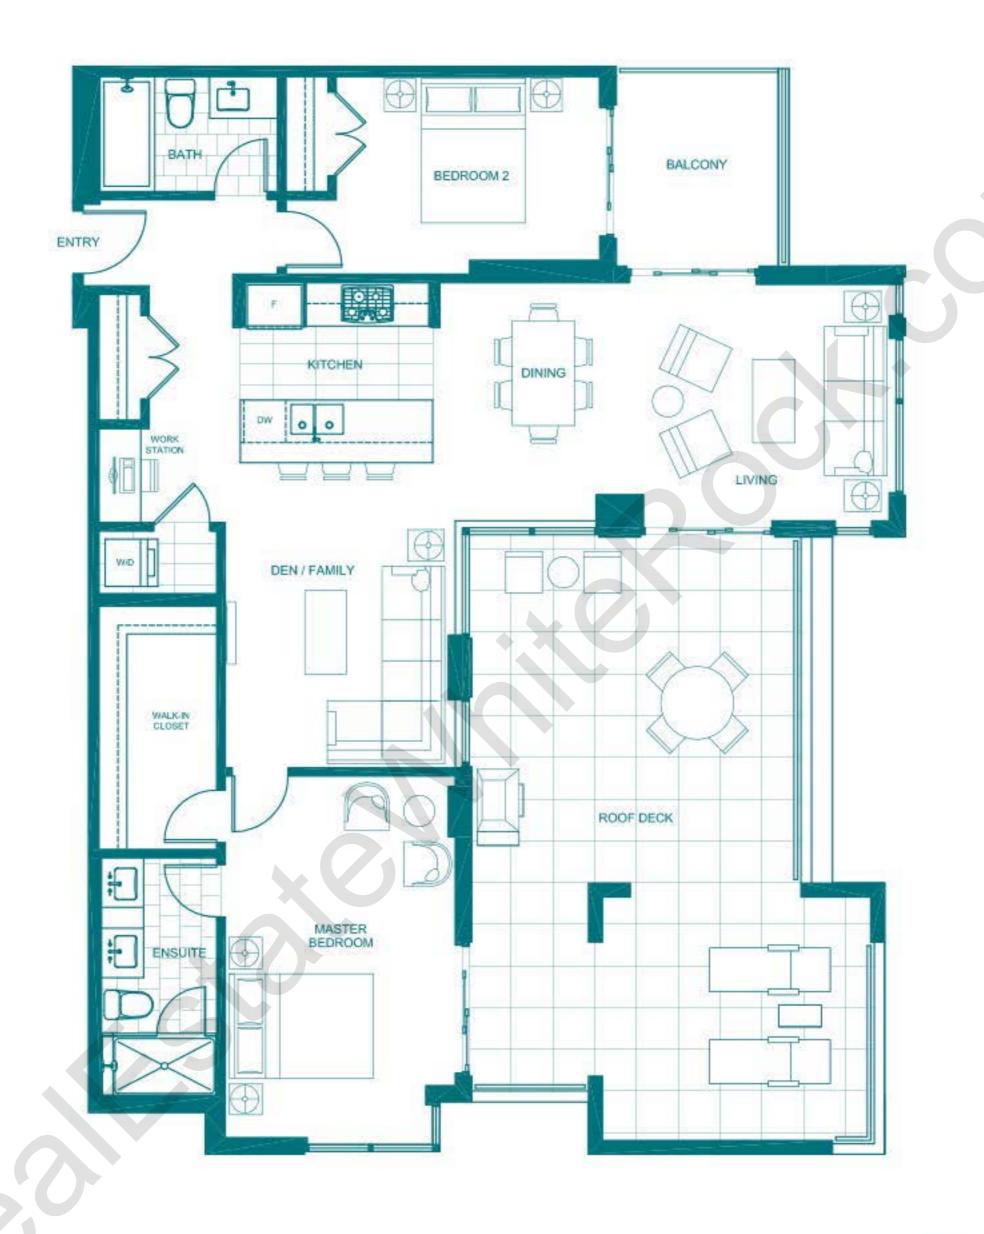

### PLAN 102 | 1 bedroom + den 1 bathroom 734 Sq. Ft..





FLOOR 1

### PLAN 103 | 1 bedroom + den 1 bathroom 768 Sq. Ft..





# PLAN 201 | 2 bedrooms 2 bathrooms 968 Sq. Ft..



#### PLAN 203 | 2 bedrooms 1 bathroom 768 Sq. Ft..





# PLAN 205 | 1 bedroom + den 1 bathroom 775 Sq. Ft..







FLOOR 3





FLOOR 3



 $P \perp A N A$  | 1 bedroom + workstation 1 bathroom 652 Sq. Ft.





FLOORS 6-18















FLOORS 6-18









PLANB | 1 bedroom + den 1 bathroom 690 Sq. Ft.





FLOORS 6-18











PLAN B1 | 1 bedroom + den + workstation 1 bathroom 727 Sq. Ft.





FLOORS 6-18













FLOORS 6-18













FLOORS 6-18









- PLAND 2 bedrooms + optional den + workstation
  - 2 bathrooms 987 Sq. Ft.





FLOORS 6-18









FLOOR 12

# CUSTOM PLAN A/B | 2 bedrooms + den 2 bathrooms 1,345 Sq. Ft..







FLOORS 16, 17

# PENTHOUSE 2001 | 3 bedrooms + den 3 bathrooms 2,094 Sq. Ft.