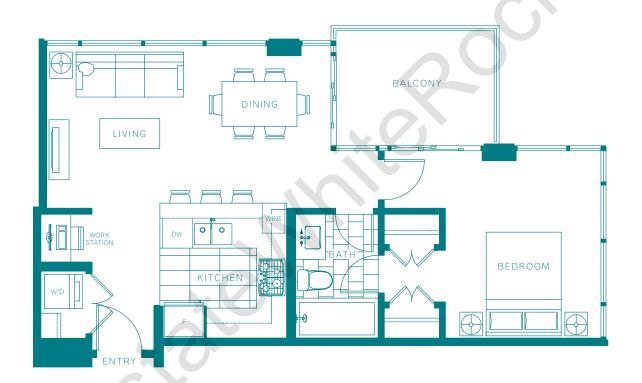

FLOORS 6-18

PLAN B1 | 1 bedroom + den + workstation 1 bathroom 727 Sq. Ft.

FLOORS 6-18

FLOORS 6-18

FLOORS 6-18

- PLAND 2 bedrooms + optional den + workstation
  - 2 bathrooms 987 Sq. Ft.

FLOORS 6-18

FLOOR 12