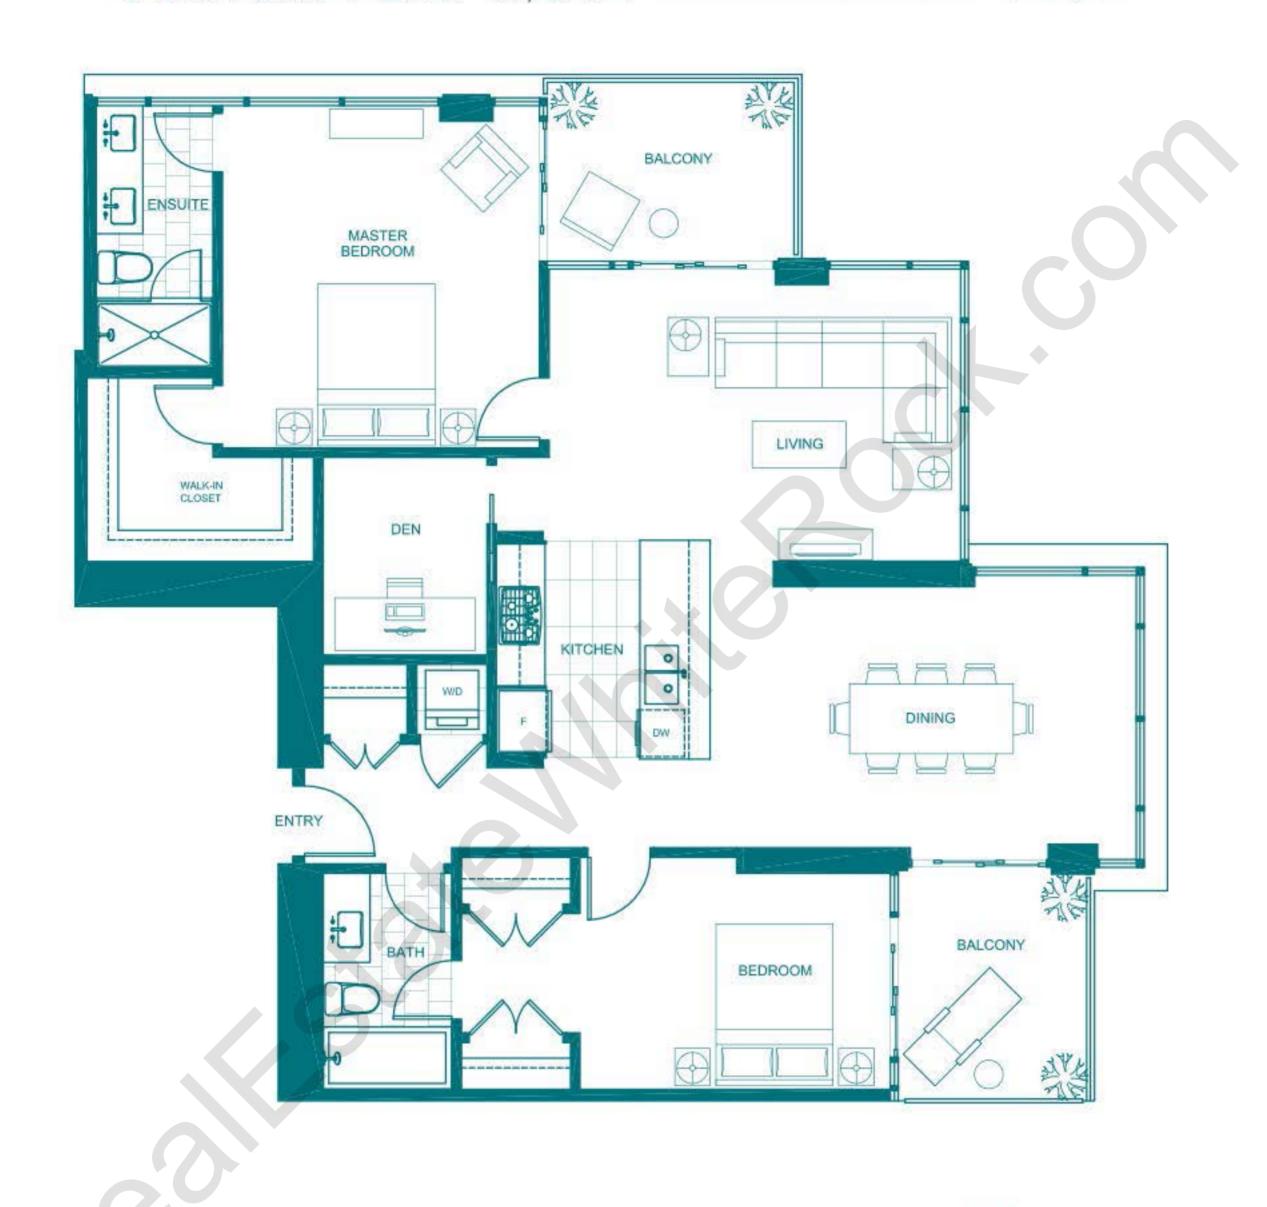

FLOORS 6-18

PLAN B1 | 1 bedroom + den + workstation 1 bathroom 727 Sq. Ft.

FLOORS 6-18

FLOORS 6-18

FLOORS 6-18

- PLAND 2 bedrooms + optional den + workstation
  - 2 bathrooms 987 Sq. Ft.

FLOORS 6-18

FLOOR 12