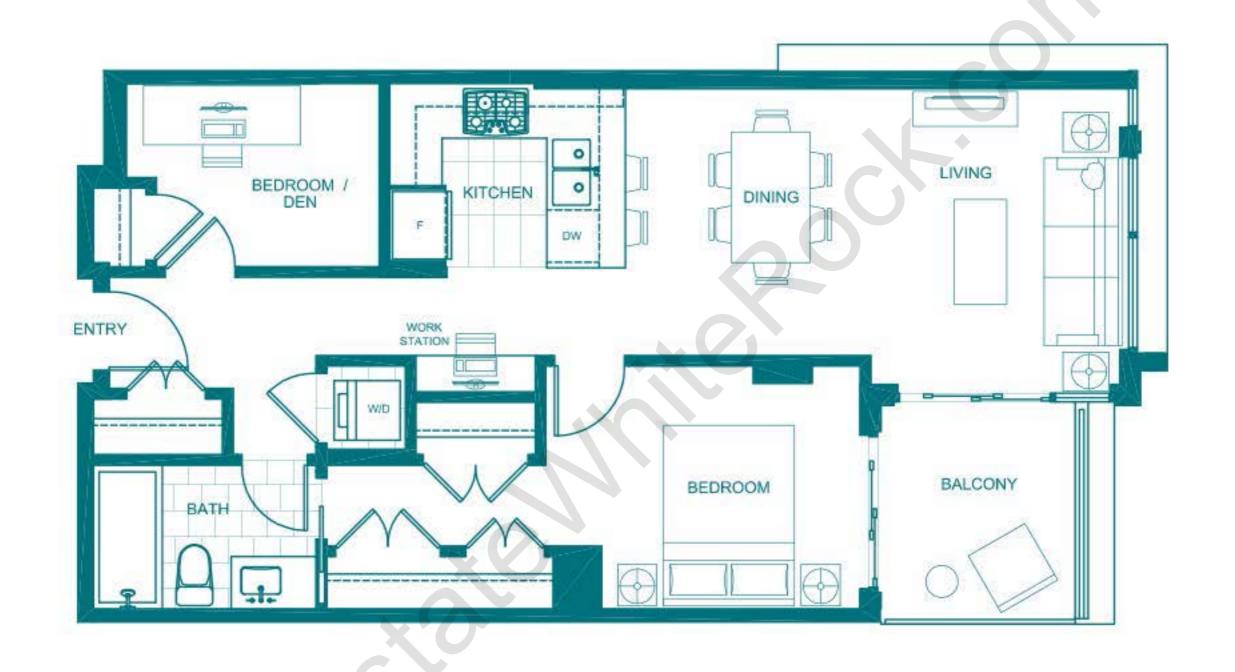

FLOORS 6-18

PLAN B1 | 1 bedroom + den + workstation 1 bathroom 727 Sq. Ft.

FLOORS 6-18

FLOORS 6-18

FLOORS 6-18

- PLAND 2 bedrooms + optional den + workstation
  - 2 bathrooms 987 Sq. Ft.

FLOORS 6-18

FLOOR 12