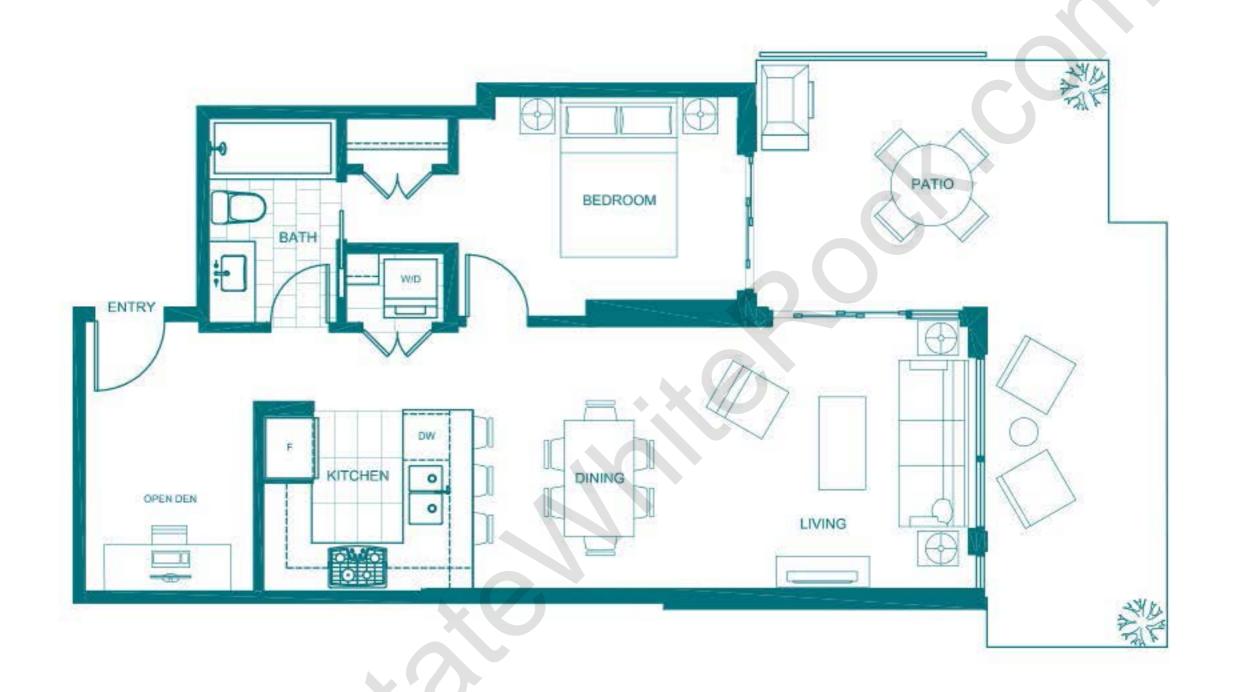

### PLAN 102 | 1 bedroom + den 1 bathroom 734 Sq. Ft..





FLOOR 1

### PLAN 103 | 1 bedroom + den 1 bathroom 768 Sq. Ft..





# PLAN 201 | 2 bedrooms 2 bathrooms 968 Sq. Ft..



#### PLAN 203 | 2 bedrooms 1 bathroom 768 Sq. Ft..





# PLAN 205 | 1 bedroom + den 1 bathroom 775 Sq. Ft..







FLOOR 3





FLOOR 3



 $P \perp A N A$  | 1 bedroom + workstation 1 bathroom 652 Sq. Ft.





FLOORS 6-18















FLOORS 6-18









PLANB | 1 bedroom + den 1 bathroom 690 Sq. Ft.





FLOORS 6-18











PLAN B1 | 1 bedroom + den + workstation 1 bathroom 727 Sq. Ft.





FLOORS 6-18













FLOORS 6-18













FLOORS 6-18









- PLAND 2 bedrooms + optional den + workstation
  - 2 bathrooms 987 Sq. Ft.





FLOORS 6-18









FLOOR 12

# CUSTOM PLAN A/B | 2 bedrooms + den 2 bathrooms 1,345 Sq. Ft..







FLOORS 16, 17

# P