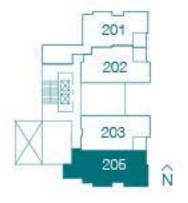

# PLAN 205 | 1 bedroom + den 1 bathroom 775 Sq. Ft..

FLOOR 3

FLOOR 3

 $P \perp A N A$  | 1 bedroom + workstation 1 bathroom 652 Sq. Ft.

FLOORS 6-18

FLOORS 6-18

PLANB | 1 bedroom + den 1 bathroom 690 Sq. Ft.