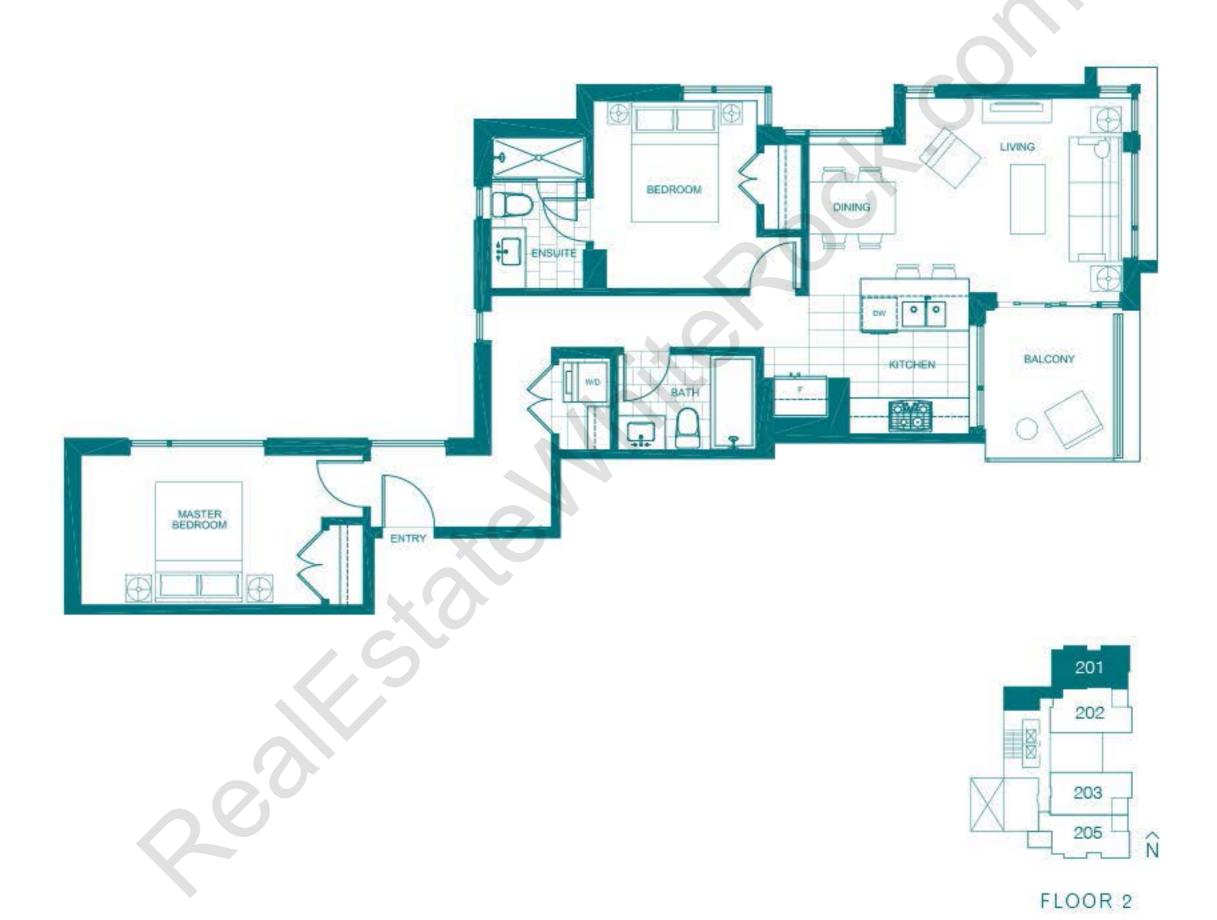

### PLAN 102 | 1 bedroom + den 1 bathroom 734 Sq. Ft..





FLOOR 1

### PLAN 103 | 1 bedroom + den 1 bathroom 768 Sq. Ft..





# PLAN 201 | 2 bedrooms 2 bathrooms 968 Sq. Ft..



#### PLAN 203 | 2 bedrooms 1 bathroom 768 Sq. Ft..





# PLAN 205 | 1 bedroom + den 1 bathroom 775 Sq. Ft..







FLOOR 3





FLOOR 3



 $P \perp A N A$  | 1 bedroom + workstation 1 bathroom 652 Sq. Ft.





FLOORS 6-18















FLOORS 6-18









PLANB | 1 bedroom + den 1 bathroom 690 Sq. Ft.





FLOORS 6-18











PLAN B1 | 1 bedroom + den + workstation 1 bathroom 727 Sq. Ft.





FLOORS 6-18













FLOORS 6-18













FLOORS 6-18









- PLAND 2 bedrooms + optional den + workstation
  - 2 bathrooms 987 Sq. Ft.





FLOORS 6-18









FLOOR 12

# CUSTOM PLAN A/B | 2 bedrooms + den 2 bathrooms 1,345 Sq. Ft..







FLOORS 16, 17

# PENTHOUSE 2001 | 3 bedrooms + den 3 bathrooms 2,094 Sq. Ft.