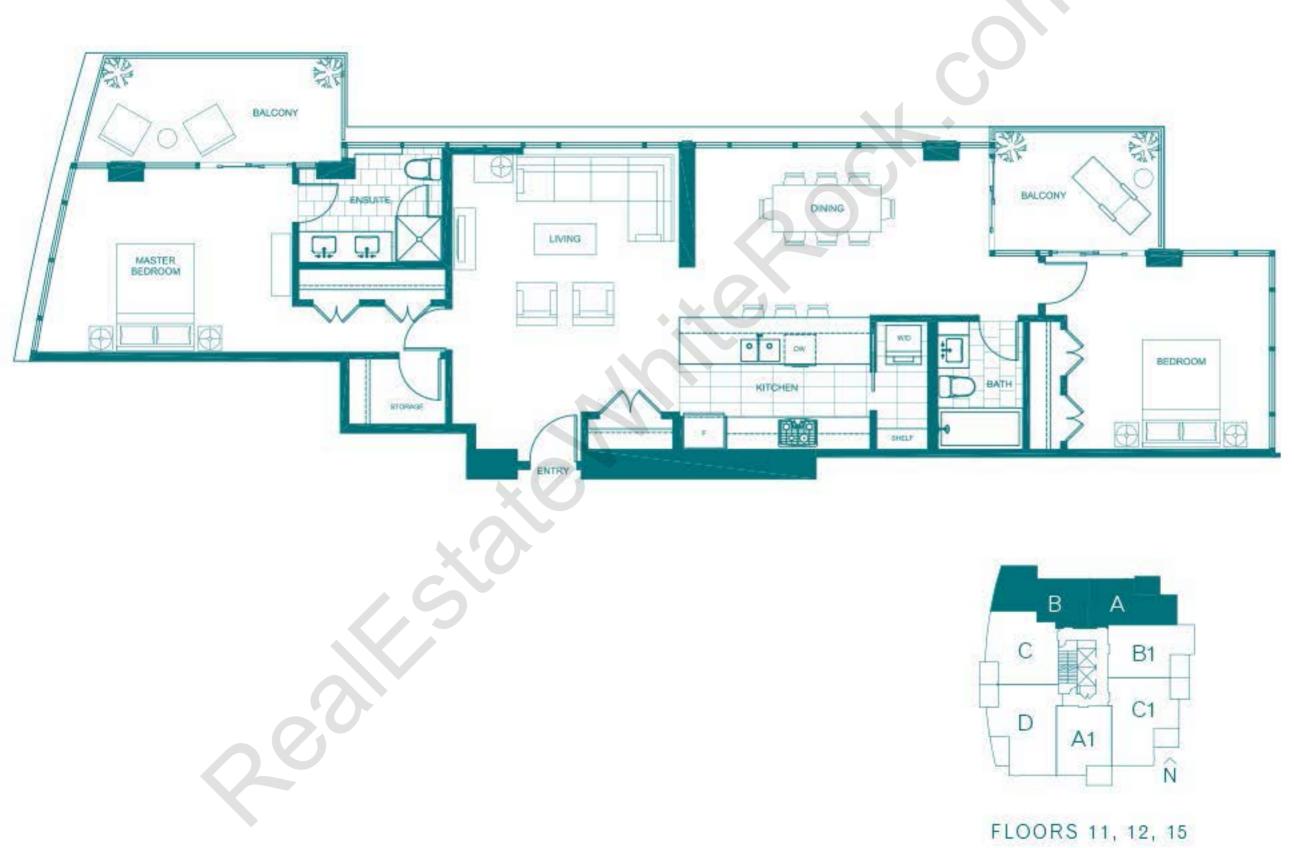

bathroom 734 Sq. Ft..





FLOOR 1

### PLAN 103 | 1 bedroom + den 1 bathroom 768 Sq. Ft..





# PLAN 201 | 2 bedrooms 2 bathrooms 968 Sq. Ft..



#### PLAN 203 | 2 bedrooms 1 bathroom 768 Sq. Ft..





# PLAN 205 | 1 bedroom + den 1 bathroom 775 Sq. Ft..







FLOOR 3





FLOOR 3



 $P \perp A N A$  | 1 bedroom + workstation 1 bathroom 652 Sq. Ft.





FLOORS 6-18















FLOORS 6-18









PLANB | 1 bedroom + den 1 bathroom 690 Sq. Ft.





FLOORS 6-18











PLAN B1 | 1 bedroom + den + workstation 1 bathroom 727 Sq. Ft.





FLOORS 6-18













FLOORS 6-18













FLOORS 6-18









- PLAND 2 bedrooms + optional den + workstation
  - 2 bathrooms 987 Sq. Ft.





FLOORS 6-18









FLOOR 12

# CUSTOM PLAN A/B | 2 bedrooms + den 2 bathrooms 1,345 Sq. Ft..







FLOORS 16, 17

# PENTHOUSE 2001 | 3 bedrooms + den 3 bathrooms 2,094 Sq. Ft.