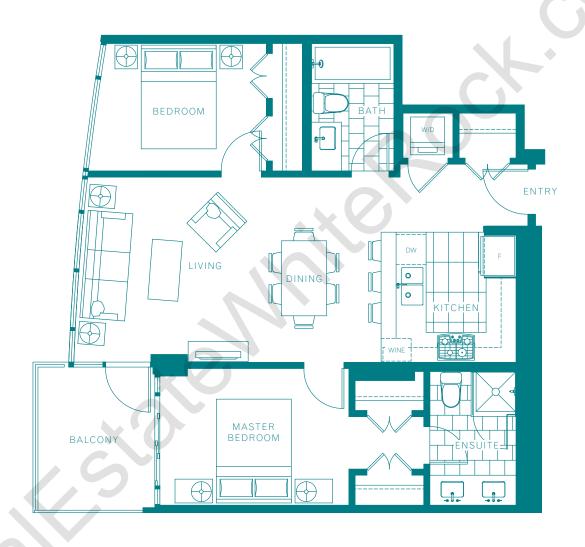

### PLAN 102 | 1 bedroom + den 1 bathroom 734 Sq. Ft..





FLOOR 1

### PLAN 103 | 1 bedroom + den 1 bathroom 768 Sq. Ft..





# PLAN 201 | 2 bedrooms 2 bathrooms 968 Sq. Ft..



#### PLAN 203 | 2 bedrooms 1 bathroom 768 Sq. Ft..





# PLAN 205 | 1 bedroom + den 1 bathroom 775 Sq. Ft..







FLOOR 3





FLOOR 3



 $P \perp A N A$  | 1 bedroom + workstation 1 bathroom 652 Sq. Ft.





FLOORS 6-18















FLOORS 6-18









PLANB | 1 bedroom + den 1 bathroom 690 Sq. Ft.





FLOORS 6-18











PLAN B1 | 1 bedroom + den + workstation 1 bathroom 727 Sq. Ft.





FLOORS 6-18













FLOORS 6-18













FLOORS 6-18









- PLAND 2 bedrooms + optional den + workstation
  - 2 bathrooms 987 Sq. Ft.





FLOORS 6-18









FLOOR 12

# CUSTOM PLAN A/B | 2 bedrooms + den 2 bathrooms 1,345 Sq. Ft..







FLOORS 16, 17

# PENTHOUSE 2001 | 3 bedrooms + den 3 bathrooms 2,094 Sq. Ft.